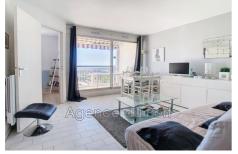

## 149 000 €

For sale apartment 2 rooms Surface : 31 m<sup>2</sup>

Year of construction : 1986 Exposition : Est View : Mer Hot w ater : Individuelle électrique Inner condition : good Standing : residential Building condition : Ravalement fait

## Features :

gated, calm, sea view, Coin cabine, Place de parking privative, electric shutters, pool

- 1 bedroom
- 1 terrace
- 1 bathroom
- 1 WC
- 1 parking

Energy class (dpe) : D Emission of greenhouse gases (ges) : A

## Apartment 37/2024 Saint-Cyprien-Plage

Ideally located in Saint Cyprien, La Lagune district in a private and secure residence with swimming pool and parking. Come and discover this beautiful 2room apartment/cabin with a magnificent view of the deep blue sea. Located on the third floor with direct access to the beach, this apartment offers an ideal setting for enjoying the gentle lifestyle of the coast and discovering Saint Cyprien and all the surrounding towns thanks to the cycle and pedestrian paths. It consists of a bright living room, an equipped kitchen, a bedroom with cupboard, a cabin area with bunk beds, a bathroom, a separate toilet and a terrace. Sold furnished. Do not hesitate to contact us for a visit. Link for a virtual pre-visit available on request if necessary. The pluses +++ -Direct beach access -Swimming pool and parking -Terrace -Possibility of 4/6 beds Fees and charges : Annual current expenses 1 064 € Well condominium