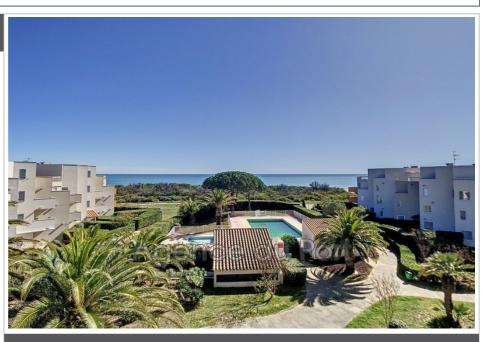

## Apartment 37/2024 Saint-Cyprien-Plage

Ideally located in Saint Cyprien, La Lagune district in a private and secure residence with swimming pool and parking. Come and discover this beautiful 2room apartment/cabin with a magnificent view of the deep blue sea. Located on the third floor with direct access to the beach, this apartment offers an ideal setting for enjoying the gentle lifestyle of the coast and discovering Saint Cyprien and all the surrounding towns thanks to the cycle and pedestrian paths. It consists of a bright living room, an equipped kitchen, a bedroom with cupboard, a cabin area with bunk beds, a bathroom, a separate toilet and a terrace. Sold furnished. Do not hesitate to contact us for a visit. Link for a virtual pre-visit available on request if necessary. The pluses +++ -Direct beach access -Swimming pool and parking -Terrace -Possibility of 4/6 beds Fees and charges : Annual current expenses 1 064 € Well condominium

## Features :

gated, calm, sea view, Coin cabine, Place de parking privative, electric shutters, pool

- 1 bedroom
- 1 terrace
- 1 bathroom
- 1 WC
- 1 parking

Energy class (dpe) : D Emission of greenhouse gases (ges) : A